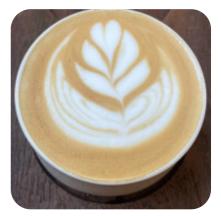

### **Hot Drinks**

COFFEE

### Coffee

|                                  | JESUS SAAVEDRA<br>COFFEE | \$21.0 |
|----------------------------------|--------------------------|--------|
|                                  | CORTADO                  |        |
|                                  | ESPRESSO                 |        |
| CAPPUCCINO                       |                          |        |
| MARIA SINFOROSA ARMERO<br>COFFEE |                          | \$21.5 |
| JAIME IMBRACA COFFEE             |                          | \$21.0 |
| DAVID GOMEZ COFFEE               |                          | \$20.0 |
|                                  |                          |        |