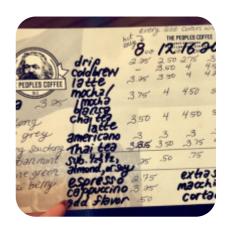

## The People's Coffee Menu

https://menuweb.menu 177 E 200 S, 84111, Salt Lake City, US, United States +18019068761 - https://www.instagram.com/thepeoplescoffeeutah/

## The People's Coffee Menu