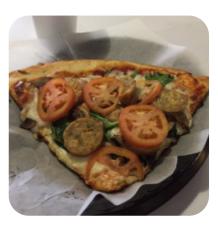

| CONTRACTOR DESIGNATION ADDRESS                                                   | AL 84          |

Here you can find the menu of Home Slice in Cairo. At the moment, there are 16 meals and drinks on the card.

# **Home Slice Menu**

#### Vegetarian

CAULIFLOWER

#### Drinks

BEER

## Calzone

CALZONE

### **Restaurant Category**

GREEK

### **Ingredients Used**

CHEESE

### Salads

**GREEK SALAD** 

# **Home Slice**

735 US-84, 39828, Cairo, US, United States **Opening Hours:** Monday 11:00-21:00 Tuesday 11:00-21:00 Wednesday 11:00-21:00 Thursday 11:00-21:00 Friday 11:00-21:00 Saturday 11:00-21:00



#### CAESAR SALAD

Pizza CHICKEN PIZZA CHEESE PIZZA PIZZA CALZONE

#### These Types Of Dishes Are Being Served



ICE CREAM PIZZA CHICKEN

MEAT PANINI SALAD



Made with menuweb.menu