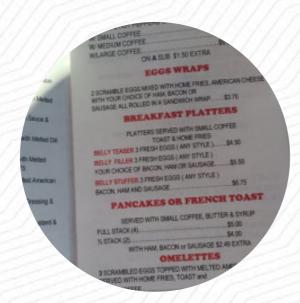

#### **Breakfast**

BELLY TEASER 3 FRESH EGGS \$4.8

BELLY FILLER 3 FRESH EGGS WITH \$6.0