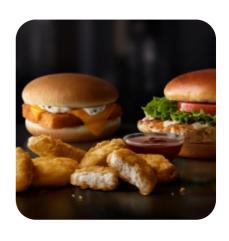

#### **Burger**

**CHEESEBURGER** 

#### **Sandwiches**

**CHICKEN SANDWICH** 

# These Types Of Dishes Are Being Served

**FISH** 

**CHICKEN** 

**PANINI** 

**MEAT** 

**BURGER** 