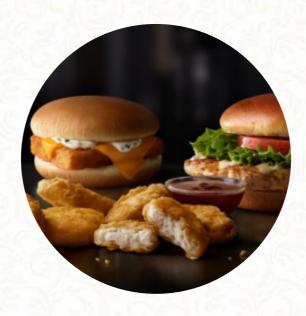

#### **Burger**

**CHEESEBURGER** 

#### **Sandwiches**

**CHICKEN SANDWICH** 

# These Types Of Dishes Are Being Served

**FISH** 

**CHICKEN** 

**PANINI** 

**MEAT** 

**BURGER** 