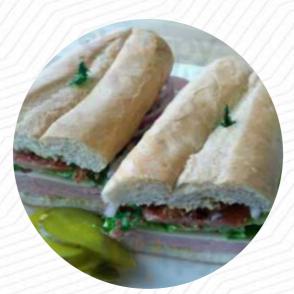

## Honey Ham And Subs Menu

https://menuweb.menu 599 Lafayette Rd, Portsmouth I-03801-5409, United States +16034310456

The menu of Honey Ham And Subs from Portsmouth includes **17** dishes. On average, **dishes or drinks on <u>the</u>** <u>card</u> cost about \$6.3. The categories can be viewed on the menu below.

## Honey Ham And Subs Menu

| Sandwiches             |       | Ingredients Used          |
|------------------------|-------|---------------------------|
| BLT                    | \$6.4 | НАМ                       |
| Chicken                |       | Side Dishes               |
| <b>BUFFALO CHICKEN</b> |       | MAPLE HAM \$6.4           |
| Chicken Dishes         |       | ONION RINGS \$3.5         |
| CHICKEN TENDERS        | \$7.0 | Salads                    |
|                        |       | CHEF SALAD \$8.0          |
| Noodles                |       | CHICKEN SALAD             |
| CHICKEN NOODLE         | \$4.5 | GARDEN SALAD \$7.0        |
| Soup & Salads          |       | These Types Of Dishes Are |
| CORN CHOWDER           | \$4.5 | Being Served              |
| Popular Items          |       | PANINI<br>TURKEY          |
| BBQ CHICKEN CLUB       | \$7.8 | CHICKEN                   |
| Lunch Entrées          |       | SALAD                     |
| SANTA FE CLUB          | \$7.8 |                           |