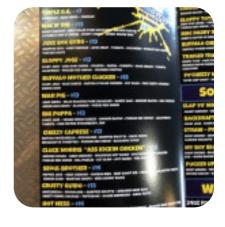

* 

**VEGETARIAN** 

#### **Sauces**

**HOT SAUCE** 

**BBQ SAUCE** 

**BBQ** 

#### Dessert

**BANANA PUDDING** 

**COOKIE** 

**MILKSHAKES** 

#### **Side Dishes**

**TOTS** 

**MAC CHEESE** 

TATER TOTS

**PICKLES** 

#### **Sandwiches**

**GRILLED CHEESE** 

**CHEESE SANDWICH** 

**PULLED PORK SANDWICH** 

**EGG ROLLS** 

# These Types Of Dishes Are Being Served

**CHICKEN** 

**BREAD** 

**PANINI** 

**MEAT** 

### **Ingredients Used**

**PORK MEAT** 

ONION

# Fo'cheezy Twisted Meltz Spb Menu



BUTTER BANANA

CHEESE EGG

## Fo'cheezy Twisted Meltz Spb

6305 Gulf Blvd, St Pete Beach, United States

Opening Hours: Monday 11:00 -22:00 Tuesday 11:00 -22:00 Wednesday 11:00 -22:00 Thursday 11:00 -22:00 Friday 11:00 -02:00 Saturday 11:00 -02:00 Sunday 11:00 -22:00

Made with menuweb.menu