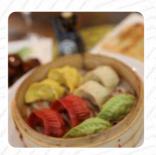

# These Types Of Dishes Are Being Served

**NOODLES** 

**CHICKEN** 

**APPETIZER** 

**SOUP** 