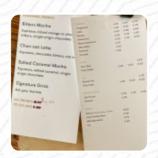

### Tougo Coffee Neighborhood Cafe Serv And Beer Menu

**Drinks** 

**DRINKS** 

**Mexican Dishes** 

**TACO** 

**Fresh Juices** 

**CARROT JUICE** 

**Restaurant Category** 

**VEGAN** 

These Types Of Dishes Are Being Served

**PANINI** 

Dessert

**MUFFINS** 

**SALTED CARAMEL** 

**Hot Drinks** 

**COFFEE** 

**TEA** 

#### Coffee

CARAMEL MOCHA
MOCHA
ESPRESSO

### **Ingredients Used**

HONEY
CARAMEL
MILK

ZUCCHINI BISCUIT