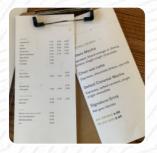

### Tougo Coffee Neighborhood Cafe Serv And Beer Menu

**Drinks** 

**DRINKS** 

**Mexican Dishes** 

**TACO** 

**Fresh Juices** 

**CARROT JUICE** 

**Restaurant Category** 

**VEGAN** 

These Types Of Dishes Are Being Served

**PANINI** 

Dessert

**MUFFINS** 

**SALTED CARAMEL** 

**Hot Drinks** 

**COFFEE** 

**TEA** 

#### Coffee

CARAMEL MOCHA
MOCHA
ESPRESSO

### **Ingredients Used**

HONEY
CARAMEL
MILK

ZUCCHINI BISCUIT