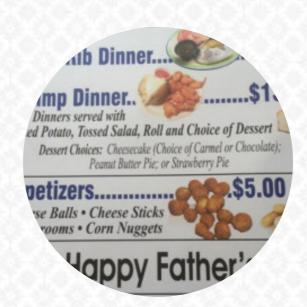

## Do Drop In Cafe Menu

https://menuweb.menu

161 E Chestnut St, 62664, Mason City, US, United States
+12174825567 - https://www.facebook.com/DoDropCafe/&opi=79508299



## Do Drop In Cafe Menu



Pizza

**WESTERN PIZZA** 

**Toast** 

**FRENCH TOAST** 

Chicken

**FRIED CHICKEN** 

Sauces

**GRAVY** 

Dessert

**CREPES** 

**Potatoes** 

**HASH BROWNS** 

**Hot Drinks** 

**COFFEE** 

**Egg Dishes** 

**OMELETTE** 

**Restaurant Category** 

**FRENCH** 

Ingredients Used

**BACON** 

**SAUSAGE** 

**BUTTER** 

These Types Of Dishes Are Being Served



## Do Drop In Cafe

161 E Chestnut St, 62664, Mason City, US, United States **Opening Hours:** 

Tuesday 07:00-15:00 Wednesday 07:00-15:00 Thursday 07:00-20:00 Friday 07:00-20:00 Saturday 07:00-15:00

Made with menuweb.menu