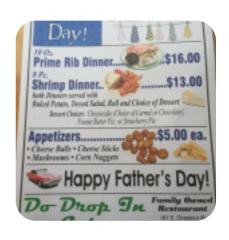

## Do Drop In Cafe Menu

https://menuweb.menu

161 E Chestnut St, 62664, Mason City, US, United States
+12174825567 - https://www.facebook.com/DoDropCafe/&opi=79508299



## Do Drop In Cafe Menu



Pizza

**WESTERN PIZZA** 

**Toast** 

**FRENCH TOAST** 

Chicken

**FRIED CHICKEN** 

Sauces

**GRAVY** 

Dessert

**CREPES** 

**Potatoes** 

**HASH BROWNS** 

**Hot Drinks** 

**COFFEE** 

**Egg Dishes** 

**OMELETTE** 

**Restaurant Category** 

**FRENCH** 

Ingredients Used

**BACON** 

**SAUSAGE** 

**BUTTER** 

These Types Of Dishes Are Being Served



## Do Drop In Cafe

161 E Chestnut St, 62664, Mason City, US, United States **Opening Hours:** 

Tuesday 07:00-15:00 Wednesday 07:00-15:00 Thursday 07:00-20:00 Friday 07:00-20:00 Saturday 07:00-15:00

Made with menuweb.menu