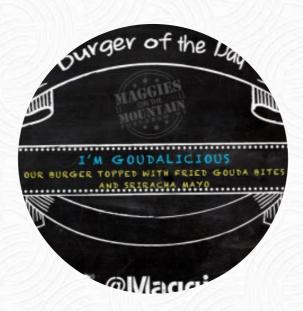

## Maggies On The Mountain Menu

https://menuweb.menu 10207 N Riva Ridge Loop, 13602, Fort Drum, US, United States (+1)3157778100 - https://maggiesotm.zenfoody.com/







## Maggies On The Mountain Menu



## **Burger**

**BBQ BURGER** 

Starters & Salads

**FRENCH FRIES** 

**Sauces** 

**BBQ** 

**Dessert** 

**CREPES** 

**Chicken Wings** 

**WINGS** 

**Toppings** 

**TOPPINGS** 

**Fried Potatoes** 

**CHEESE FRIES** 

**Drinks** 

**BEER** 

**DRINKS** 

Chicken

**CHICKEN WINGS** 

**BUFFALO CHICKEN** 

These Types Of Dishes Are Being Served

**CHICKEN** 

**BURGER** 

**Ingredients Used** 



CHEESE BACON EGG

## Maggies On The Mountain

10207 N Riva Ridge Loop, 13602, Fort Drum, US, United States **Opening Hours:** 

Monday 08:00-19:00 Tuesday 08:00-19:00 Wednesday 08:00-19:0