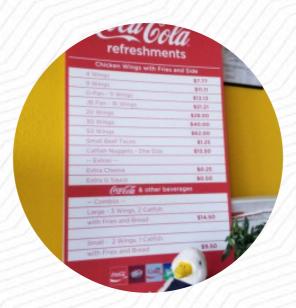

## Jb's Wings&thangs Menu

https://menuweb.menu 1600 Watauga Smithfield Rd, Blue Mound, USA, United States (+1)8172049216