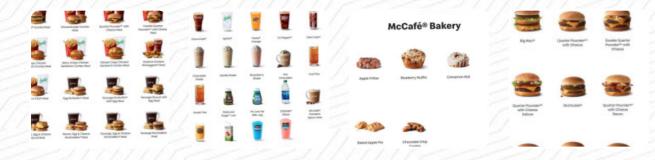

#### **Opening Hours:**

Monday 00:00-00:00 Tuesday 00:00-00:00 Wednesday 00:00-00:00 Thursday 00:00-00:00 Friday 00:00-00:00 Saturday 00:00-00:00 Sunday 00:00-00:00 McCafé® Bakery

Made with menuweb.menu