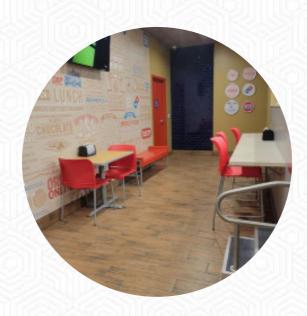

## Domino's Pizza

1215 Elm St, Cumberland, USA, United States

**Opening Hours:** 

Monday 10:30 -23:00 Tuesday 10:30 -23:00 Wednesday 10:30 -23:00 Thursday 10:30 -23:00 Friday 10:30 -24:00 Saturday 10:30 -23:00