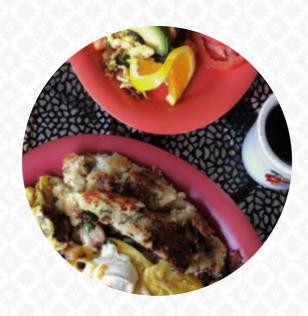

# These Types Of Dishes Are Being Served

**BREAD** 

**TOSTADAS** 

**CHICKEN** 

## **Ingredients Used**

**SAUSAGE** 

**FRUIT** 

**CORN** 

**BEEF** 