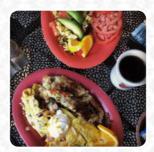

# These Types Of Dishes Are Being Served

**BREAD** 

**TOSTADAS** 

**CHICKEN** 

## **Ingredients Used**

**SAUSAGE** 

**FRUIT** 

**CORN** 

**BEEF** 