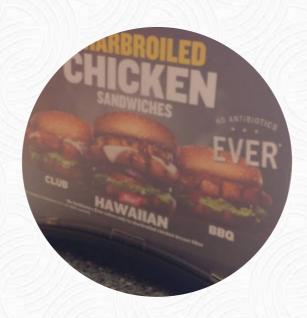

#### **Burger**

DOUBLE CHEESE BURGER
CHEESEBURGER

# These Types Of Dishes Are Being Served

BURGER MEAT CHICKEN

**PANINI** 