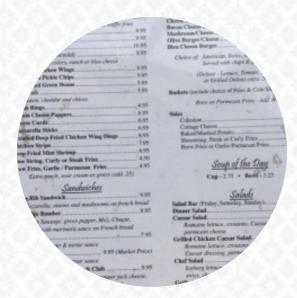

## The Dock Grill And At Bay Ridge Rv Pa

**Entrées** 

**ONION RINGS** 

**Sandwiches** 

**CHICKEN SANDWICH** 

**Drinks** 

**BEER** 

Starters & Salads

**FRENCH FRIES** 

Chicken

**BONELESS WINGS** 

Sauces

**RANCH** 

**Chicken Wings** 

**WINGS** 

Ribs

**PRIME RIB** 

These Types Of Dishes Are Being Served

**PANINI** 

**CHICKEN** 

**PIZZA** 

**BURGER** 

Ingredients Used

**GARLIC** 

**PARMESAN** 

ONION

**BACON** 

**CHEESE** 

The Dock Grill And At Bay Ridge Rv Park

15600 17th Rd, Garden, USA, United States

Opening Hours:

Wednesday 12:00-21:00 Thursday 12:00-21:00 Friday 12:00-21:00 Saturday 12:00-21:00 Sunday 12:00-20:00