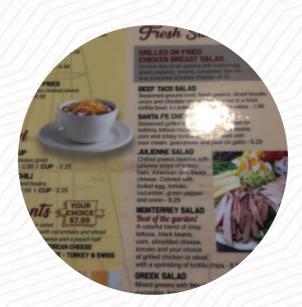

# **Country Family Menu**

<a href="https://menuweb.menu">https://menuweb.menu</a>410 W Main St, North Manchester, USA, United States+12603063026 - http://country-family.keeq.io/









# **Country Family Menu**



### Starters & Salads

**FRENCH FRIES** 

#### Dessert

**CREPES** 

### **Hot Drinks**

**COFFEE** 

### **Restaurant Category**

**FRENCH** 

### **Sandwiches**

**PHILLY STEAK** 

FRENCH DIP SANDWICH

## **Ingredients Used**



**BEEF CHEESE HAM** 

**PORK MEAT** 

## **These Types Of Dishes Are Being Served**

**PANINI** 

**MEAT** 

**CHICKEN** 

**TOSTADAS** 

**SALAD** 

# **Country Family**

410 W Main St, North Manchester, USA, United States

#### **Opening Hours:**

Tuesday 06:00 -15:00 Wednesday 06:00 -20:00 Thursday 06:00 -20:00 Friday 06:00 -21:00 Saturday 06: