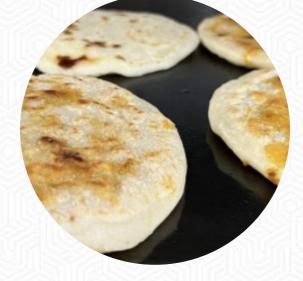

The Bayside Deli Menu

<u>https://menuweb.menu</u> 4309 Bell Boulevard, Queens, United States Of America, Broad Channel +13472354453,+19173278087









The *menu of The Bayside Deli* from Broad Channel includes **17** meals. On average, **meals or drinks on <u>the</u>** <u>card</u> cost about \$6.2. The categories can be viewed on the menu below. The Bayside Deli Menu

| Sandwiches & Hot Paninis |       |
|--------------------------|-------|
| HAMBURGER                | \$7.3 |
| Burger                   |       |
| CHEESEBURGER             | \$8.3 |
| Chicken                  |       |
| CHICKEN CUTLET           |       |
| Paninis                  |       |
| GRILLED CHEESE PANINI    | \$5.5 |
| Hot Drinks               |       |
| COFFEE                   |       |
| Coffee