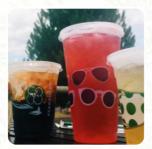

# Starbucks Menu

https://menuweb.menu 7202 119th St, Palos Heights, USA, United States (+1)7084481591 - https://www.starbucks.com/store-locator/store/6654/









# Starbucks Menu



## **Cold Beverages**

**COLD COFFEE** 

#### **Hot Drink**

**HOT CHOCOLATE** 

# These Types Of Dishes Are Being Served

**PANINI** 

#### **Dessert**

**BIKO** 

**MUFFINS** 

### **Hot Drinks**

COFFEE

**TEA** 

## **Ingredients Used**



CHOCOLATE
CHEESE
CREAM CHEESE

## Coffee

**ESPRESSO** 

**MACCHIATO** 

**CARAMEL MACCHIATO** 

**LATTE** 

**ICED LATTE** 

# **Starbucks**

7202 119th St, Palos Heights, USA, United States

**Opening Hours:** 

Monday 05:30-20:00 Tuesday 05:30-20:00 Wednesday 05:30-20:00 Thursday 05:30-20:00 Friday 05:30-20:00 Saturday 05:30-20:00 Sunday 06:00-20:00



Made with menuweb.menu