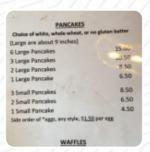

## **Davenport Maple Farm**

111 Tower Rd, Shelburne Falls, USA, United States

**Opening Hours:**Saturday 08:00-15:00
Sunday 08:00-15:00

Made with <u>menuweb.menu</u>

| Choice of white, whole wheat, or                         | no gluten batter |
|----------------------------------------------------------|------------------|
| Large are about 9 inches)                                |                  |
| 6 Large Pancakes<br>3 Large Pancakes<br>2 Large Pancakes | 15.00            |
|                                                          | 10.50            |
|                                                          | 8.50             |
| 1 Large Pancake                                          | 6.50             |
| Small Pancakes                                           | 8.50             |
| Small Pancakes                                           | 6.50             |
| 1 Small Pancake                                          | 4.50             |
| Side order of *eggs, any style, \$1,                     | 50 per egg       |