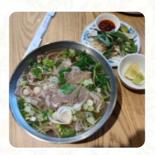

# Phở Fusion Asian Menu

https://menuweb.menu 4802 W 38Th Ave, Denver, United States Of America, Meridian Station +13034551111 - http://www.phofusion.com/







# Phở Fusion Asian Menu



#### **Entrées**

**SPRING ROLLS** 

### **Side Dishes**

**RICE** 

#### **Drinks**

**DRINKS** 

### Indian

**CHICKEN CURRY** 

### **Specialty Beverages**

STRAWBERRY SMOOTHIE

# These Types Of Dishes Are Being Served

**CHICKEN** 

### **Smoothies**

**SMOOTHIE** 

**MANGO SMOOTHIE** 

#### **Fried Rice**

SHRIMP FRIED RICE

**FRIED RICE** 

### Ingredients Used

**COCONUT** 

**EGG** 

**SHRIMP** 

**CHEESE** 

**MANGO** 

**TOFU** 

# Phở Fusion Asian

4802 W 38Th Ave, Denver, United States Of America, Meridian Station

#### **Opening Hours:**

Monday 10:00-21:00 Wednesday 10:00-21:00 Thursday 10:00-21:00 Friday 10:00-21:00 Saturday 10:00-21:00 Sunday 10:00-21:00

Made with menuweb.menu