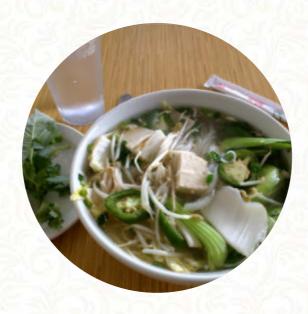

# Phở Fusion Asian Menu

https://menuweb.menu 4802 W 38Th Ave, Denver, United States Of America, Meridian Station +13034551111 - http://www.phofusion.com/







# Phở Fusion Asian Menu



#### **Entrées**

**SPRING ROLLS** 

### **Side Dishes**

**RICE** 

#### **Drinks**

**DRINKS** 

### Indian

**CHICKEN CURRY** 

### **Specialty Beverages**

STRAWBERRY SMOOTHIE

# These Types Of Dishes Are Being Served

**CHICKEN** 

### **Smoothies**

**SMOOTHIE** 

**MANGO SMOOTHIE** 

#### **Fried Rice**

SHRIMP FRIED RICE

**FRIED RICE** 

### Ingredients Used

**COCONUT** 

**EGG** 

**SHRIMP** 

**CHEESE** 

**MANGO** 

**TOFU** 

# Phở Fusion Asian

4802 W 38Th Ave, Denver, United States Of America, Meridian Station

#### **Opening Hours:**

Monday 10:00-21:00 Wednesday 10:00-21:00 Thursday