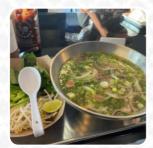

# Han's Deli South Menu

https://menuweb.menu

5694 Nolensville Pk, 37211, Nashville, US, Nashville-Davidson metropolitan government (balance), United States

(+1)6159133297









# Han's Deli South Menu



### Thai

**THAITEA** 

#### **Schwarze Tees**

**EARL GREY** 

## **Restaurant Category**

**VEGAN** 

#### **Hot Drinks**

**TEA** 

**MILK TEA** 

# These Types Of Dishes Are Being Served

CHICKEN

**NOODLES** 

## **Ingredients Used**



FRUIT TOFU BEEF

**MILK** 

**CHILI** 

**MANGO** 

**CARROTS** 

**PORK MEAT** 

# Han's Deli South

5694 Nolensville Pk, 37211, Nashville, US, Nashville-Davidson metropolitan government (balance), United States

Made with menuweb.menu

**Opening Hours:** 

Monday 11:00 -20:30 Tuesday 11:00 -20:30 Wednesday 11:00 -20:30 Thursday 11:00 -20:30 Friday 11:00 -20:30 Saturday 11:00 -20:30 Sunday 11:00 -20:30