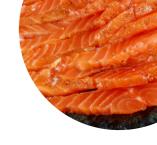

# First Watch Menu

https://menuweb.menu

10603 W Sam Houston Pkwy N Ste R-1, United States Of America, Great Wood +12819703447 - http://www.firstwatch.com/locations/remington/









# First Watch Menu



## Breakfast

**SCRAMBLED EGGS** 

#### Sauces

**HOLLANDAISE** 

# Vegetarian Dishes

**CARROT CAKE** 

#### Fish

**SMOKED SALMON** 

# Fresh Juices

**CARROT JUICE** 

## **American Food**

**EGGS BENEDICT** 

### **Hot Drinks**

**COFFEE** 

#### Dessert

**PANCAKE** 

**CREPES** 

**WAFFLE** 

# Ingredients Used

**BACON** 

**POTATOES** 

**CHORIZO** 

# These Types Of Dishes Are Being Served



BREAD
CHICKEN
MEAT

gallery image

# First Watch

10603 W Sam Houston Pkwy N Ste R-1, United States Of America, Great Wood

#### **Opening Hours:**

Monday 07:00 -14:30 Tuesday 07:00 -14:30 Wednesday 07:00 -14:30 Thursday 07:00 -14:30 Friday 07:00 -14:30 Saturday 07:00 -14:30 Sunday 07:00 -14:30

Inited States Of Monday 07:00 -14:30

Made with menuweb.menu