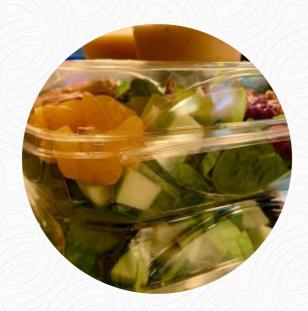

# These Types Of Dishes Are Being Served

**CHICKEN** 

**SALAD** 

**PANINI** 

**MEAT** 