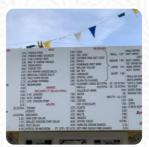

## Carol's Corner Menu

https://menuweb.menu 101 N State St South Whitley, IN 46787-1385, United States +12607234064 - http://www.carolscorneroffice.com

A complete <u>menu</u> of Carol's Corner from South Whitley covering all **18** meals and drinks can be found here on the food list. Although a seasonal establishment, the friendly and fun atmosphere is perfect for a quick meal or treating the kids to ice cream. Classic American favorites such as burgers, barbecue, grilled cheese, French fries, onion rings, corn dogs, and chicken sandwiches are all offered. Salads and three dinner choices are also available.