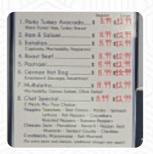

#### Sandwiches

**TURKEY SANDWICH** 

### LE BAR DES VIKINGS

**SPARKLING WATER** 

# These Types Of Dishes Are Being Served

**TURKEY** 

**ICE CREAM** 

**BREAD** 

#### Ingredients Used

VEGETABLES
MUSTARD
CORN

**HAM** 

**BEEF** 

**CHEESE** 

**PROVOLONE** 

**SALAMI** 

**CHOCOLATE** 