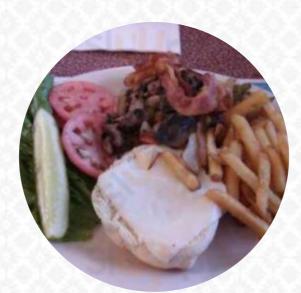

# **Plaza Diner Menu**

https://menuweb.menu 300 Fairview Avenue Hudson, NY 12534, Castleton on Hudson, United States +15188221240,+15188220356



Here you can find the <u>menu</u> of Plaza Diner in Castleton on Hudson. At the moment, there are **17** meals and drinks on the menu.

# John's Drive-In Menu

# **Non Alcoholic Drinks**

**ROOT BEER** 

# Entrées

**ONION RINGS** 

# Snacks

Sandwiches

CALIFORNIA SANDWICH

## Drinks

BEER

#### Starters & Salads

FRENCH FRIES

# Shakes

SHAKE

#### Beverages ROOT BEER FLOAT

Hot Drinks

COFFEE

### These Types Of Dishes Are Being Served

ICE CREAM BURGER SALAD

## **Ingredients Used**

TOMATOES MOZZARELLA ONION MINT COCONUT

# John's Drive-In

695 Montauk Hwy Montauk, NY 11954, MONTAUK, United States

Opening Hours: Monday 11:30 -21

Monda