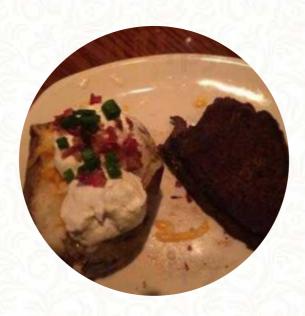

# **Outback Steakhouse Menu**

https://menuweb.menu
194 State Rt 17 N Rochelle Park, NJ 07662, United States
cations.outback.com/new-jersey/rochelle-park/194-north-route-17?
redium=local search&utm campaign=website cta&y source=1 MTU1MDI0MDEtNzE1LWxvY2F0









Here you can find the <u>menu</u> of Outback Steakhouse in <u>Rochelle Park</u>. At the moment, there are **15** courses and drinks on the food list. Outback Steakhouse offers a wide variety of freshly prepared dishes for our guests, including grilled steaks, chicken, and seafood. Our menu also includes crisp salads, delicious soups, and flavorful sides. Our chefs use only the finest ingredients sourced from around the world to create both new creations and tried-and-true favorites.

# **Outback Steakhouse Menu**



#### **Ent