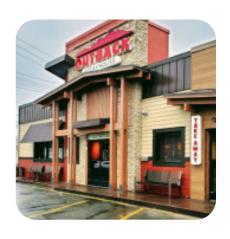

# **Outback Steakhouse Menu**

https://menuweb.menu
194 State Rt 17 N Rochelle Park, NJ 07662, United States
cations.outback.com/new-jersey/rochelle-park/194-north-route-17?
redium=local search&utm campaign=website cta&y source=1 MTU1MDI0MDEtNzE1LWxvY2F0

# **Outback Steakhouse**

194 State Rt 17 N Rochelle Park, NJ 07662, United States

**Opening Hours:** 

Monday 11:00-22:00 Tuesday 11:00-22:00 Wednesday 11:00-22:00 Thursday 11:00-22:00 Friday 11:00-23:00 Saturday 11:00-21:30