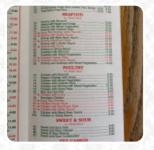

## Super Eastern Menu

Sandwiches

**EGG ROLLS** 

Starters & Salads

**FRENCH FRIES** 

**Chicken Dishes** 

**CHICKEN WITH BROCCOLI** 

**Noodles** 

**SINGAPORE NOODLES** 

Sichuan Dishes

**ORANGE CHICKEN** 

Chicken Wings

**WINGS** 

**Chinese Dishes** 

**LO MEIN** 

Fried Rice