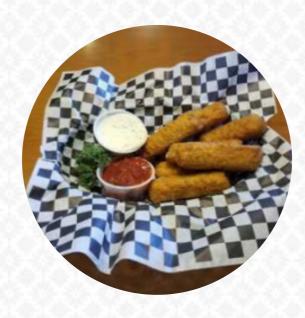

**RIBS** 

Main

**PULLED PORK** 

These Types Of Dishes Are Being Served

**PANINI** 

**SALAD** 

**MEAT** 

**CHICKEN** 