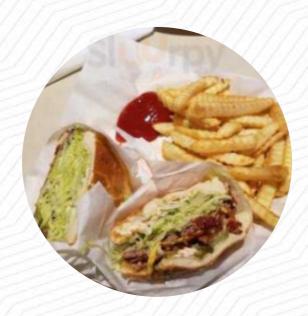

## Leo's Burgers Menu

Non Alcoholic Drinks

**SPRITE** 

**Entrées** 

**ONION RINGS** 

Sandwiches & Hot Paninis

**HAMBURGER** 

**Starters & Salads** 

**FRENCH FRIES** 

Dessert

**CREPES** 

These Types Of Dishes Are Being Served

**BURGER** 

**Mexican Dishes** 

**BURRITO** 

**BREAKFAST BURRITO** 

**Burger** 

**CHEESEBURGER** 

**BACON CHEESEBURGER** 

**CHEESE BURGER** 

Ingredients Used

**ZUCCHINI** 

**CHEESE** 

ONION