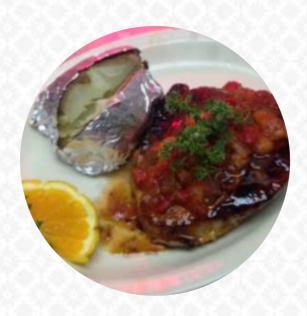

## Squeeze Inn Menu

https://menuweb.menu 611 1st AveWA 98953, Zillah, United States (+1)5034202770,(+1)5097907041 - http://squeezeinnzillah.com/









A comprehensive menu of Squeeze Inn from Zillah covering all 17 dishes and drinks can be found here on the card. The Squeeze Inn in Zillah has become a must-visit destination for those looking for top-notch food and a cozy atmosphere. The prime rib is a standout dish, with impeccable service to match. Customers praise the charming ambiance and attentive staff. Offering everything from a perfect breakfast to a satisfying dinner, this restaurant has something for everyone. Overall, The Squeeze Inn has left guests pleasantly surprised and eager to return. With a focus on quality ingredients and friendly service, this hidden gem is a sta