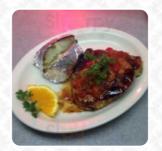

## Squeeze Inn Menu

https://menuweb.menu 611 1st AveWA 98953, Zillah, United States (+1)5034202770,(+1)5097907041 - http://squeezeinnzillah.com/









A comprehensive menu of Squeeze Inn from Zillah covering all 17 dishes and drinks can be found here on the card. The Squeeze Inn in Zillah has become a must-visit destination for those looking for top-notch food and a cozy atmosphere. The prime rib is a standout dish, with impeccable service to match. Customers praise the charming ambiance and attentive staff. Offering everything from a perfect breakfast to a satisfying dinner, this restaurant has something for everyone. Overall, The Squeeze Inn has left guests pleasantly surprised and eager to return. With a focus on quality ingredients and friendly service, this hidden gem is a standout dining option in the lower Yakima Valley.

## Squeeze Inn Menu



#### **Entrées**

SHRIMP COCKTAIL

### **Burger**

**PATTY MELT** 

#### **Breakfas