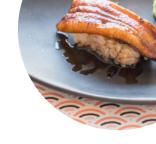

## Fujinoya Llc Menu

https://menuweb.menu 26 S Central Ave, Hartsdale, United States +19144281203 - https://fujinoyarestaurant.com/

A comprehensive menu of Fujinoya Llc from Hartsdale covering all 16 menus and drinks can be found here on the menu. Discover an authentic gem hidden in Westchester, housed in a former fire station. This Japanese restaurant serves up fresh <u>sushi</u> with impeccable proportions and a university that's just right. With a wide range of menu selections, attentive service, and a unique ambiance that includes carefully designed parasols on the ceiling, this place is a must-visit. Enjoy dishes like tonkotsu ramen and hand-made miso soup, all expertly prepared by Japanese servers for a truly authentic experience. Don't miss out on the flavorful gyoza and a variety of <u>sushi</u> rolls that will leave you satisfied and coming back for more.

**GYOZA** 

These Types Of Dishes Are Being Served

**FISH** 

**SPICY TUNA** 

**SOUP** 

**Ingredients Used** 

**EGG** 

**TUNA** 

**CUCUMBER** 

**EEL** 

**MISO** 