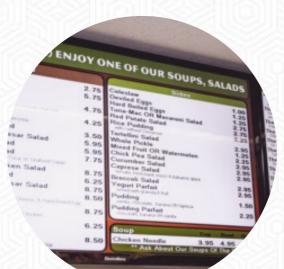

These Types Of Dishes Are Being Served

WRAP

**PANINI** 

**CHICKEN** 

**MEAT** 

**SOUP** 