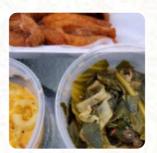

## Renee's Place Menu

https://menuweb.menu 1425 E 21st St, Cleveland, United States (+1)2163039040 - https://facebook.com/Renees-Place-2209843532671355/

The *menu of Renee's Place* from Cleveland includes **18** menus. On average, **menus or drinks on the menu** cost about \$12.3. The categories can be viewed on the menu below. Nestled in a vibrant Cleveland neighborhood, this restaurant offers a mixed dining experience. Guests have praised the friendly and attentive service, highlighting incredible wings and comfort food like mac and cheese. However, inconsistencies arise with the owner's demeanor, which some found rude and sarcastic, detracting from their experience. While the atmosphere is enjoyable, the loud music and long wait times for service can be off-putting. Pricing also raised concerns, as many feel the dishes don't match their cost. Despite these issues, patrons appreciate the cleanliness and cozy setting, making it a potential stop for those seeking a lively and supportive community.

**WINGS** 

**American Food** 

**MAC AND CHEESE** 

**Sides** 

GRILLED SHRIMP SKEWERS \$13.0

**Chef's Favorites** 

ORANGE ROUGHY \$16.0

Sandwiches Dinner