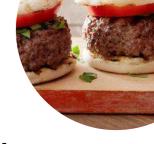

# These Types Of Dishes Are Being Served

**MEAT** 

**PANINI** 

**CHICKEN** 

**SALAD** 

**BURGER** 

**DESSERTS** 