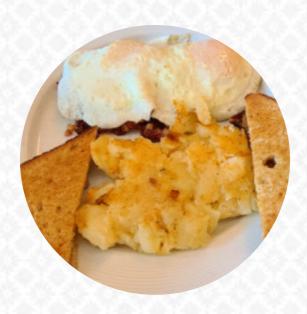

## The Pleasantville Diner Menu

https://menuweb.menu 10 Memorial Plaza, Pleasantville, United States Of America +19147698585 - http://pvdiner.com/



## The Pleasantville Diner Menu



#### Salads

SIDE SALAD

# Sandwiches & Hot Paninis

**HAMBURGER** 

### Starters & Salads

**FRENCH FRIES** 

#### **Hot Drinks**

COFFEE

### **Restaurant Category**

**DESSERT** 

## **Ingredients Used**



CHOCOLATE
CHEESE
SALMON

**EGG** 

# These Types Of Dishes Are Being Served

**MEAT** 

**PANINI** 

**CHICKEN** 

**SALAD** 

**BURGER** 

**DESSERTS** 

## The Pleasantville Diner

10 Memorial Plaza, Pleasantville, United States Of America

**Opening Hours:** 

Monday 07:00-23:00 Tuesday 07:00-23:00 Wednesday 07:00-23:00 Thursday 07:00-23:00 Friday 07:00-23:00 Saturday 07:00-23:00 Sunday 07:00-2