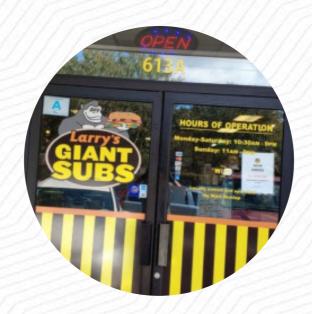

## Larry's Giant Subs Menu

https://menuweb.menu 617 Old Trolley Rd,SC 29485, United States, Summerville +18438325933 - http://larryssubs.com/

A complete menu of Larry's Giant Subs from Summerville covering all 19 menus and drinks can be found here on the menu. Larry's Sub Shop offers a mixed bag of experiences, garnering both ardent fans and disenchanted customers. While many praise the quality of subs like the Philly cheesesteak, showcasing fresh ingredients and generous portions, others have expressed disappointment with flavor and pricing discrepancies. Concerns about inconsistent product preparation, cleanliness, and the overall vibe have also surfaced, suggesting a need for improvement. However, courteous service and a nostalgic atmosphere frequently win over diners. For those seeking high-quality subs in the area, Larry's remains a popular choice, though a few caveats deserve consideration.

## Larry's Giant Subs

617 Old Trolley Rd,SC 29485, United States, Summerville **Opening Hours:** 

Friday 11:00-21:00 Saturday 11:00-21:00 Sunday 11:00-21:00 Monday 11:00-21:00 Tuesday 11:00-21:00 Wednesday 11:00-21:00 Thursday 11:00-21:00