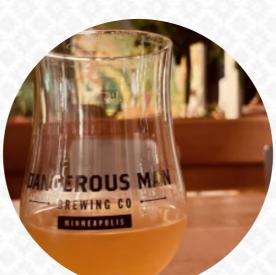

## **Dangerous Man Brewing Co Menu**

https://menuweb.menu 1300 NE 2nd St,MN 55413-1132, United States, Minneapolis +16122364087,+16122597283 - http://www.dangerousmanbrewing.com/

A comprehensive menu of Dangerous Man Brewing Co from Minneapolis covering all 15 dishes and drinks can be found here on the card. Dangerous Man Brewing Company in Minneapolis celebrates craft beer culture with a fine selection of in-house crafted beers served in a welcoming and relaxed taproom. Some of their beers include Hazelnut Coffee Stout, House IPA, and Pineapple Citra Sour. In addition to beer, guests can also enjoy nitro cold press coffees, kombuchas, and local sodas. While Dangerous Man Brewing Company does not serve food, visitors are welcome to bring in their own eats to enjoy alongside their beer. Additionally, rotating food trucks are on site every Friday and Saturday, featuring options such as Black Sheep Pizza, Anchor Fish and Chips, and Sen Yai Sen Lek, all perfectly paired with Dangerous Man's beers.