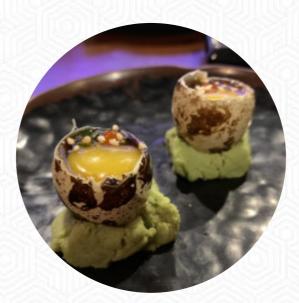

## **Bento Box Menu**

https://menuweb.menu Cafe Rio Mexican Grill, 2501 W Happy Valley Rd,AZ 85085, United States, Phoenix +16235810075 - http://www.shinjisbentobox.com/

A **complete** <u>menu</u> of Bento Box from Phoenix covering all **16** dishes and drinks can be found here on the menu. Bento Box offers a tantalizing array of sushi and Japanese dishes, ensuring fresh flavors and prompt service within a cozy setting. Diners rave about the delectable ramen, shrimp popcorn rolls, and generous bento boxes. The vibrant atmosphere is enhanced by upbeat music, though some may find the volume a bit overwhelming. While the restaurant's hours can be confusing, loyal customers travel far for the exceptional food and welcoming staff. With numerous authentic and varied menu options, it's no wonder that many leave eager to return for another delightful experience.