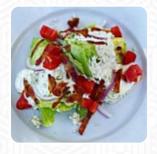

# These Types Of Dishes Are Being Served

**SALAD** 

**BURGER** 

**FISH** 

**ICE CREAM** 

**PASTA** 