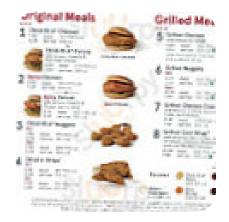

## **Chick-fil-a Menu**

https://menuweb.menu 2016 Cornhusker Rd, 68123, Bellevue, US, United States +14022922337 - https://www.chick-fil-a.com/bellevue

Here you can find the <u>menu</u> of Chick-fil-a in Bellevue. At the moment, there are **17** menus and drinks on the card. This restaurant offers a blend of warm hospitality and occasional blunders, capturing the essence of a community dining spot. Many patrons commend the friendly staff, noting their welcoming demeanor and engaging conversations. However, some have faced challenges with order accuracy, including issues with portion sizes and meal quality, particularly regarding overly salty soup. While some customers appreciate the fast service and delicious menu items, others express disappointment in misplaced priorities during busy times. Overall, the restaurant balances great food and service with logistical hiccups that could diminish the dining experience for some.