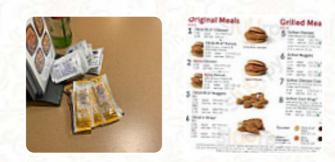

## **Chick-fil-a Menu**

https://menuweb.menu 2016 Cornhusker Rd, 68123, Bellevue, US, United States +14022922337 - https://www.chick-fil-a.com/bellevue

Here you can find the <u>menu</u> of Chick-fil-a in Bellevue. At the moment, there are **17** menus and drinks on the card. This restaurant offers a blend of warm hospitality and occasional blunders, capturing the essence of a community dining spot. Many patrons commend the friendly staff, noting their welcoming demeanor and engaging conversations. However, some have faced challenges with order accuracy, including issues with portion sizes and meal quality, particularly regarding overly salty soup. While some customers appreciate the fast service and delicious menu items, others express disappointment in misplaced priorities during busy times. Overall, the restaurant balances great food and service with logistical hiccups that could diminish the dining experience for some.