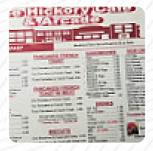

## The Hickory Cafe And Arcade Menu

| Entrées              |       | Toast                     |       |
|----------------------|-------|---------------------------|-------|
| NUGGETS              |       | FRENCH TOAST              | \$2.1 |
| _                    |       | TOAST WITH GRAVY          | \$2.2 |
| Burger               |       | _                         |       |
| CHEESEBURGER         |       | Dessert                   |       |
|                      |       | CREPES                    |       |
| Sandwiches           |       | PANCAKE                   | \$2.1 |
| EGG SANDWICH         | \$2.3 | 41 - 6 - 1                |       |
|                      |       | Hot Drinks                |       |
| Breakfast            |       | TEA                       | \$1.9 |
| LIVERMUSH AND EGG    | \$3.3 | HOT TEA                   | \$1.6 |
| Side Dishes          |       | Ingredients Used          |       |
| SMALL GRAVY          | \$1.7 | CORN                      |       |
|                      |       | BISCUIT                   | \$2.2 |
| Starters & Salads    |       |                           |       |
| FRENCH FRIES         |       | These Types Of Dishes Are |       |
|                      |       | Being Served              |       |
| Sauces               |       | TOSTADAS                  |       |
| GRAVY                |       | BURGER                    |       |
| Breakfast On The Sid | e     |                           |       |