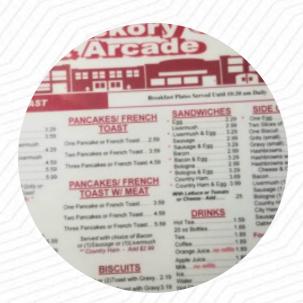

## The Hickory Cafe And Arcade Menu

| Entrées              |       | Toast                     |       |
|----------------------|-------|---------------------------|-------|
| NUGGETS              |       | FRENCH TOAST              | \$2.1 |
| _                    |       | TOAST WITH GRAVY          | \$2.2 |
| Burger               |       | _                         |       |
| CHEESEBURGER         |       | Dessert                   |       |
|                      |       | CREPES                    |       |
| Sandwiches           |       | PANCAKE                   | \$2.1 |
| EGG SANDWICH         | \$2.3 | 41 - 6 - 1                |       |
|                      |       | Hot Drinks                |       |
| Breakfast            |       | TEA                       | \$1.9 |
| LIVERMUSH AND EGG    | \$3.3 | HOT TEA                   | \$1.6 |
| Side Dishes          |       | Ingredients Used          |       |
| SMALL GRAVY          | \$1.7 | CORN                      |       |
|                      |       | BISCUIT                   | \$2.2 |
| Starters & Salads    |       |                           |       |
| FRENCH FRIES         |       | These Types Of Dishes Are |       |
|                      |       | Being Served              |       |
| Sauces               |       | TOSTADAS                  |       |
| GRAVY                |       | BURGER                    |       |
| Breakfast On The Sid | e     |                           |       |