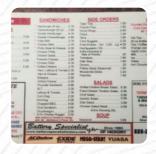

## The Hickory Cafe And Arcade Menu

| Entrées              |       | Toast                     |       |
|----------------------|-------|---------------------------|-------|
| NUGGETS              |       | FRENCH TOAST              | \$2.1 |
| _                    |       | TOAST WITH GRAVY          | \$2.2 |
| Burger               |       | _                         |       |
| CHEESEBURGER         |       | Dessert                   |       |
|                      |       | CREPES                    |       |
| Sandwiches           |       | PANCAKE                   | \$2.1 |
| EGG SANDWICH         | \$2.3 | 41 - 6 - 1                |       |
|                      |       | Hot Drinks                |       |
| Breakfast            |       | TEA                       | \$1.9 |
| LIVERMUSH AND EGG    | \$3.3 | HOT TEA                   | \$1.6 |
| Side Dishes          |       | Ingredients Used          |       |
| SMALL GRAVY          | \$1.7 | CORN                      |       |
|                      |       | BISCUIT                   | \$2.2 |
| Starters & Salads    |       |                           |       |
| FRENCH FRIES         |       | These Types Of Dishes Are |       |
|                      |       | Being Served              |       |
| Sauces               |       | TOSTADAS                  |       |
| GRAVY                |       | BURGER                    |       |
| Breakfast On The Sid | e     |                           |       |