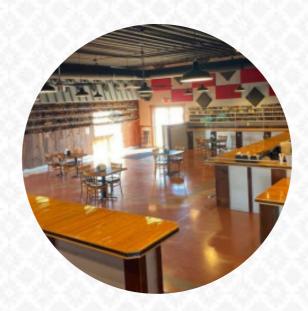

## Steele Street Brewing Menu

https://menuweb.menu 300 S Steele St, 48846, Ionia, US, United States +16165234003 - https://www.steelestreetbrewing.com/

A **complete** menu of Steele Street Brewing from Ionia covering all 14 meals and drinks can be found here on the menu. Nestled in a relaxed atmosphere, this brewery impresses with a diverse selection of quality beers and delicious pizzas. With friendly, knowledgeable staff and an inviting environment, it's a favored spot for both locals and first-time visitors. Guests rave about standout brews like the MIPA and the unique lemon beer, alongside appealing offerings such as the Reuben pizza. While many patrons appreciate the brewery's charm and cleanliness, there's a playful request for stickers to accompany the merchandise. Overall, this brewery is a perfect destination for a great meal and exceptional drinks, promising repeat visits for enthusiasts and newcomers alike.