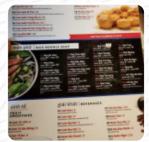

## Pho Pasteur 3 Menu

| Entrées<br>Spring Rolls                |                   |
|----------------------------------------|-------------------|
| Sauces<br>PEANUT SAUCE                 |                   |
| Specialties<br>PHO BO VIEN             | \$8.5             |
| Vietnamese Specialtie                  | <b>S</b><br>\$4.0 |
| Vermicelli<br>BUN CHAO TOM             | \$10.0            |
| Steam Rice Dishes                      | \$10.0            |
| Banh Mi - Vietnamese<br>Style Sandwich |                   |
| <b>GRILLED PORK BANH MI</b>            | \$5.0             |
| Pho - Beef & Chicken Rice              |                   |

| A.                                                  |        |
|-----------------------------------------------------|--------|
| Noodle Soups<br>Pho Chin Gan                        | \$8.5  |
| Mon Bun<br>Ban tom Nuong                            | \$10.0 |
| Phous Daily Specials<br>BÁNH MÌ THỊT NGUỘI          | \$5.0  |
| Vietnamesische Nude<br>Und Reisgerichte<br>com suòn | \$10.0 |
| BÌ CUỐN<br>Ingredients Used<br>SHRIMP<br>VEGETABLES | \$4.0  |
| These Types Of Dishe<br>Are Being Served            | S      |
| CHICKEN                                             |        |
| SOUP                                                |        |
| NOODLES                                             |        |
|                                                     |        |