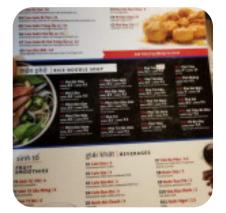

## Pho Pasteur 3 Menu

| Entrées<br>Spring Rolls                |                   |
|----------------------------------------|-------------------|
| Sauces<br>PEANUT SAUCE                 |                   |
| Specialties<br>PHO BO VIEN             | \$8.5             |
| Vietnamese Specialtie                  | <b>S</b><br>\$4.0 |
| Vermicelli<br>BUN CHAO TOM             | \$10.0            |
| Steam Rice Dishes                      | \$10.0            |
| Banh Mi - Vietnamese<br>Style Sandwich |                   |
| <b>GRILLED PORK BANH MI</b>            | \$5.0             |
| Pho - Beef & Chicken Rice              |                   |

| A.                                                  |        |
|-----------------------------------------------------|--------|
| Noodle Soups<br>Pho Chin Gan                        | \$8.5  |
| Mon Bun<br>Ban tom Nuong                            | \$10.0 |
| Phous Daily Specials<br>BÁNH MÌ THỊT NGUỘI          | \$5.0  |
| Vietnamesische Nude<br>Und Reisgerichte<br>com suòn | \$10.0 |
| BÌ CUỐN<br>Ingredients Used<br>SHRIMP<br>VEGETABLES | \$4.0  |
| These Types Of Dishe<br>Are Being Served            | S      |
| CHICKEN                                             |        |
| SOUP                                                |        |
| NOODLES                                             |        |
|                                                     |        |