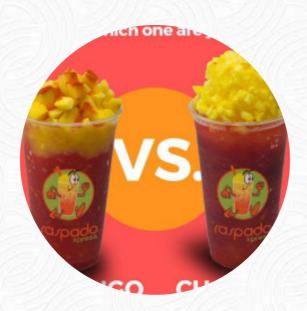

## Raspado Xpress Menu

https://menuweb.menu
5540 Whittier Blvd, 90022, Los Angeles, US, United States
+13237241033 - http://www.raspadoxpress.com

Here you can find the <a href="menu">menu</a> of Raspado Xpress</a> in Los Angeles. At the moment, there are 16 menus and drinks on the card. This vibrant eatery has quickly become a go-to destination for authentic <a href="Mexican">Mexican</a> treats, especially its refreshing raspados and inventive biónicos. Guests rave about the quality of fresh ingredients, beautiful presentations, and a diverse menu featuring flavors that entice, including unique options like tequila and queso ice cream. While some reviews highlight issues such as inconsistent service and pricing concerns, many patrons appreciate the quick and friendly service, alongside a welcoming atmosphere bolstered by lively Mexican music. With convenient takeout options and ample parking, this restaurant promises a delightful culinary adventure for