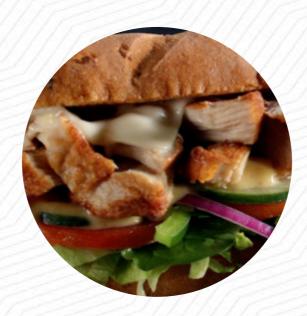

# These Types Of Dishes Are Being Served

MEAT
SANDWICH
PANINI

**BREAD** 

## **Ingredients Used**

**CHEESE** 

**TOMATOES** 

**LETTUCE** 

**CHOCOLATE** 

**CHOCOLATE CHIP** 

OATMEAL