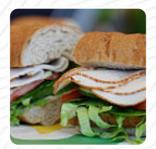

## Vegetarian

**VEGGIE SANDWICH** 

# These Types Of Dishes Are Being Served

MEAT
SANDWICH
PANINI

**BREAD** 