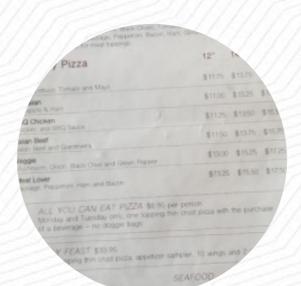

#### Side Orders & Extras

CHICKEN TENDERS WITH FRIES \$4.5

| Way Cool Kids Meal                        | \$3.3 |
|-------------------------------------------|-------|
| Pizza Crust &AmpAmp<br>Sizes              |       |
| Restaurant Category                       | \$8.8 |
| Snacks                                    | \$5.3 |
| PIZZA PUFF                                | \$2.8 |
| Sauces                                    |       |
| HOT SAUCE                                 |       |
| NACHO CHEESE                              | \$1.0 |
| Ingredients Used                          |       |
| ITALIAN SAUSAGE                           |       |
| CHEESE                                    |       |
| CHILI                                     | \$1.0 |
| BEEF                                      |       |
| BUTTER                                    |       |
| These Types Of Dishes<br>Are Being Served |       |