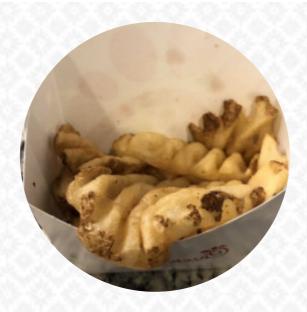

## Chick-fil-a Menu

https://menuweb.menu
1845 Main St, Chester, USA, United States
+14106436907 - https://www.chick-fil-a.com/locations/md/kent-island-fsu?
utm\_source=yext&utm\_medium=link









Here you can find the <u>menu</u> of Chick-fil-a in Chester. At the moment, there are 18 dishes and drinks on the card. Chick-fil-A in Chester, MD is an American restaurant with an impressive 4.5-star rating. Open from 6:30 AM to 9:00 PM, Chick-fil-A offers a variety of dishes including vegetarian options. You can also order your favorite dish to enjoy at home through DoorDash. For reservations or inquiries about the restaurant's availability, contact them at (410) 643-6907. If you've dined at Chick-fil-A before, consider leaving a review to share your experience with others. Explore similar