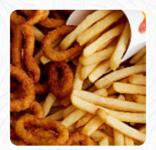

## **Burger King Menu**

https://menuweb.menu
3651 Lapalco Blvd, 70058, Harvey, US, United States
+15046819356 - https://burgerking.com/store-locator/store/restaurant\_6006









Here you can find the <u>menu</u> of Burger King in Harvey. At the moment, there are 16 courses and drinks on the card. In a recent exploration of a local Burger King, opinions sharply diverged. Some patrons lamented delays, poor service, and concerns over cleanliness, particularly during the pandemic, suggesting a lack of care among staff. Conversely, others praised the establishment for its friendly service, especially during late-night hours, highlighting freshly prepared food and a pleasant atmosphere. Diners applauded the quality of certain menu items, like the Double Cheeseburger and Whopper Sandwich, calling them delicious and well-presented. While experiences varied, the call for improved staffing and service consistency emerged strongly, reflecting a need for dedication in t